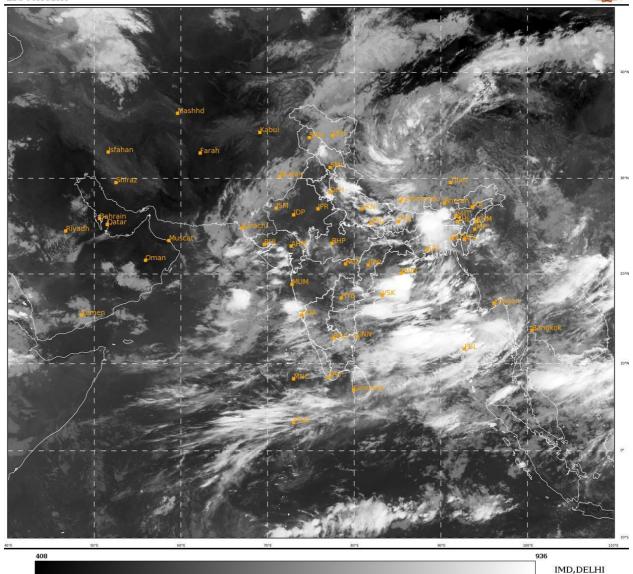

#### **BAY OF BENGAL:**

THE CYCLONIC CIRCULATION OVER NORTH COASTAL ANDHRA PRADESH & ADJOINING WESTCENTRAL BAY OF BENGAL NOW LIES OVER NORTHWEST BAY OF BENGAL & NEIGHBOURHOOD AND EXTENDS UPTO 5.8 KM ABOVE MEAN SEA LEVEL TILTING SOUTHWESTWARDS WITH HEIGHT. UNDER ITS INFLUENCE, A LOW PRESSURE AREA IS LIKELY TO FORM OVER THE SAME REGION DURING NEXT 24 HOURS. IT IS LIKELY TO BECOME MORE MARKED DURING SUBSEQUENT 24 HOURS.

SCATTERED TO BROKEN LOW AND MEDIUM CLOUDS WITH EMBEDDED INTENSE TO VERY INTENSE CONVECTION LAY OVER NORTH & CENTRAL BAY OF BENGAL. SCATTERED LOW AND MEDIUM CLOUDS WITH EMBEDDED MODERATE TO INTENSE CONVECTION LAY OVER REST PARTS OF BAY OF BENGAL AND ANDAMAN SEA.

### **ARABIAN SEA:**

SCATTERED TO BROKEN LOW AND MEDIUM CLOUDS WITH EMBEDDED MODERATE TO INTENSE CONVECTION LAY OVER EAST ARABIAN SEA, GULF OF KUTCH, GULF OF CAMBAY, LAKSHADWEEP ISLANDS AREA AND COMORIN AREA. SCATTERED LOW AND MEDIUM CLOUDS WITH EMBEDDED WEAK TO MODERATE CONVECTION LAY OVER SOUTHWEST ARABIAN SEA.